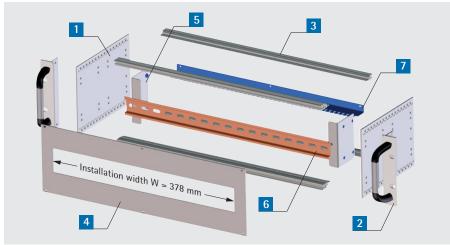

# 19" power distribution subrack 3 U for automatic circuit breakers

- for the installation of automatic circuitbreakers
- fast access to the wiring space
- stable accommodation of components acc. to DIN 43 880 in build sizes 1-3
- strain relief of the rear-side cable via cable guard rail
- mounting width for components = 378 mm, matched 21 x size 1

## **Delivery**

| Item | Pc. | Description                        |
|------|-----|------------------------------------|
| 1    | 2   | Side panels                        |
| 2    | 2   | Front angle bracket with handles   |
| 3    | 4   | Module rails (2x standard, 2x BUS) |
| 4    | 1   | Front panel                        |
| 5    | 2   | Angle bracket                      |
| 6    | 1   | Top hat rail TS 35/7,5             |
| 7    | 1   | Cable guard rail                   |
| 8    | 1   | Assembly material                  |