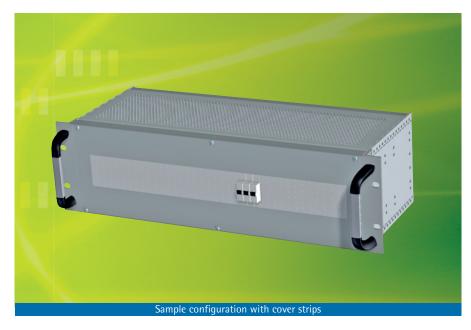

# 19" power distribution subrack 3 U for automatic circuit breakers

- for the installation of automatic circuitbreakers
- fast access to the wiring space
- stable accommodation of components acc. to DIN 43 880 in build sizes 1-3
- strain relief of the rear-side cable via cable guard rail
- mounting width for components = 378 mm, matched 21 x size 1

# Cover strip S 35 G

- to conceal the front panel openings
- length: 219 mm, pre-punched in 9 mm increments for easy removal

Material: plastics

Finish: similar to RAL 9010

| Order no.  |
|------------|
| 640-222-00 |