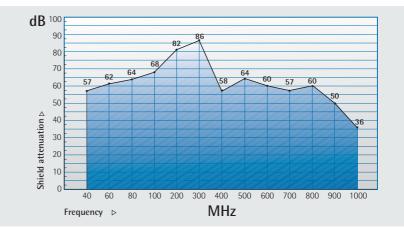

### Shielding effectiveness

Average values, calculated from measurement results of an indipendent institution.

### **Testing specifications:**

The shielding effectiveness of the empty plug-in unit was measured according to VG 95373 part 15 in a frequency range of 40 to 1000 MHz.