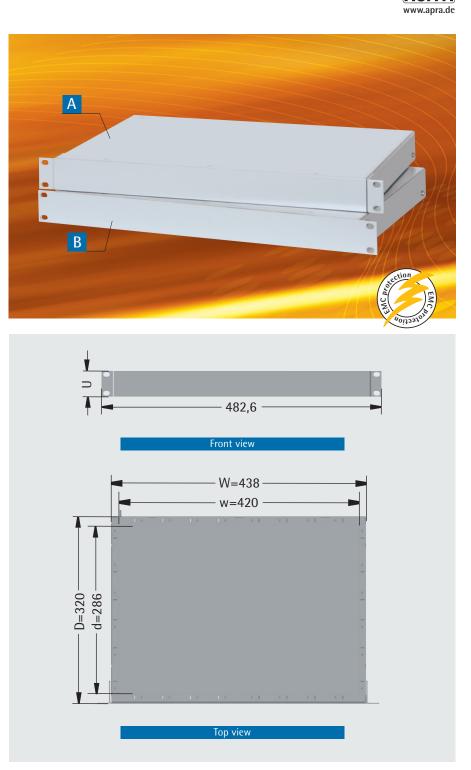

### 19" flat module, 1-3 U

- EMC-compatible basic construction
- economic sheet metal design
- sturdy construction
- customised treatment possible
- design panels on request
- 19" installation dimensions acc. to IEC 60297-3-100
- 2 versions and 3 heights available

This 19" flat module features high rigidity, modularity, large internal dimensions as well as a cost-efficient sheet metal design. The modules may be versatilely used in the fields of telecommunication, networking, industry or audio and video. Its excellent EMC compatible basic construction allows for a reliable EMC shielding of more than 50 dB in the range of 40 to 900 MHz. Another important feature is the userfriendly easy to install locking top cover.

### Delivery

| Item | Pc. | Description                     |  |
|------|-----|---------------------------------|--|
| 1    | 1   | Enclosure chassis               |  |
| 2    | 1   | Enclosure cover                 |  |
| 3    | 1   | Front panel                     |  |
| 4    | (2) | Front brackets (only<br>type A) |  |
| 5    |     | Assembly material               |  |

| U     | D mm  | Description                               | Order no.  |
|-------|-------|-------------------------------------------|------------|
| 1     |       | Type A: with removable 19" front brackets | 269-201-00 |
|       | 2 320 | Type B: with continuous 19" front panel   | 269-201-10 |
| 2     |       | Type A: with removable 19" front brackets | 269-202-00 |
| 2 320 | 320   | Type B: with continuous 19" front panel   | 269-202-10 |
| 3     |       | Type A: with removable 19" front brackets | 269-203-00 |
|       |       | Type B: with continuous 19" front panel   | 269-203-10 |