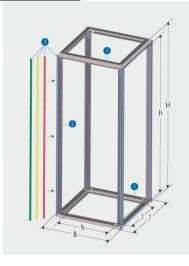

#### frame / base

| hight in mm/L | width in mm |       | depth in mm        |              |  |
|---------------|-------------|-------|--------------------|--------------|--|
| 🗆 1200 / 24 U |             | □ 600 |                    | □ 600        |  |
| 🗆 1600 / 33 U |             | □ 800 |                    | □ 800        |  |
| 🗆 1800 / 37 U |             |       |                    | □ 1000       |  |
| 🗆 2000 / 42 U |             |       |                    | □ 1200       |  |
| 🗆 2200 / 46 U |             |       |                    |              |  |
|               | Base frame  |       | corner profile (3) |              |  |
|               | R           | AL    |                    | RAL          |  |
|               | 0 703       | 85    | □ 5014             | (light blue) |  |
|               | 000         | )5    | 0 7037             | (grey)       |  |
|               |             |       | 🗆 1032             | (yellow)     |  |
|               |             |       | □ 3002             | (red)        |  |
|               |             |       |                    |              |  |

# Plinth

🗆 no plinth

Adjustable foot set: 

Mounting on the frame □ Mounting on the base

□ anti-tilt plinth □ castor set for anti-tilt plinth

| plinth corner |                    | width | quantity |
|---------------|--------------------|-------|----------|
| set + plinth  | □ closed           |       |          |
| panels:       | ventilated         |       |          |
|               | □ with cable entry |       |          |

## roof options:

|                                              | a<br>a<br>a |      | B                                          |              |                 |       |        |      |  |
|----------------------------------------------|-------------|------|--------------------------------------------|--------------|-----------------|-------|--------|------|--|
| 🗆 with                                       | breakouts   |      | □ closed                                   | cover plates |                 | front | middle | rear |  |
| front                                        | middle      | back |                                            | □ closed     |                 |       |        |      |  |
|                                              |             |      |                                            | □ for fans   |                 |       |        |      |  |
|                                              |             |      |                                            | perforated   |                 |       |        |      |  |
|                                              |             |      |                                            | 🗆 for c      | able entry      |       |        |      |  |
| L = Fan module (1-/2-/3-fold/speed-controlle |             |      | ed)                                        |              |                 |       |        |      |  |
| T = Mains cable temperature controller       |             |      | Filter set for fan/ perforated cover plate |              |                 |       |        |      |  |
| B = Brush set for cable entry                |             |      | Crane eye set                              |              |                 |       |        |      |  |
|                                              |             |      |                                            | Fin          | Unternehmen der |       |        |      |  |

#### bottom

 $\Box$  Filter set for fan/ perforated cover plate

| open | cover plates      | front | middle | rear | L = Fan module (1-/2-/3-fold/speed-<br>controlled) |
|------|-------------------|-------|--------|------|----------------------------------------------------|
|      | □ closed          |       |        |      | T = Mains cable temperature controller             |
|      | □ for fans        |       |        |      | B = Brush set for cable entry                      |
|      | perforated        |       |        |      |                                                    |
|      | □ for cable entry |       |        |      |                                                    |

19" levels

🗆 one 🛛 two

Quantity of racks/cabinets \_\_\_\_\_