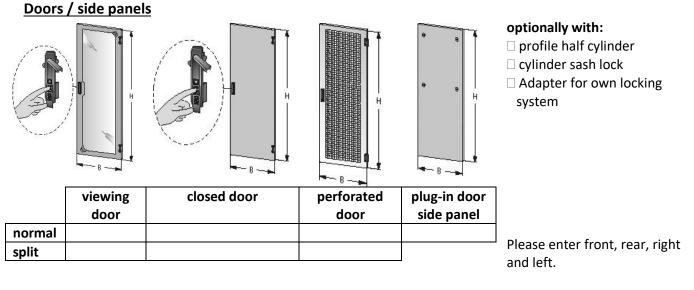

chanik GmbH · Bei der untersten Mühle 5 · D-54552 Mehren / Vulkaneifel

#### bottom

 $\Box$  Filter set for fan/ perforated cover plate

| open | cover plates      | front | middle | rear | L = Fan module (1-/2-/3-fold/speed-<br>controlled) |
|------|-------------------|-------|--------|------|----------------------------------------------------|
|      | □ closed          |       |        |      | T = Mains cable temperature controller             |
|      | □ for fans        |       |        |      | B = Brush set for cable entry                      |
|      | perforated        |       |        |      |                                                    |
|      | □ for cable entry |       |        |      |                                                    |

19" levels

🗆 one 🛛 two



Quantity of racks/cabinets \_\_\_\_\_

### Accessories

| shelf type                       | 🗆 slide rail type    |  |
|----------------------------------|----------------------|--|
| multifunction-/reducing traverse | 🗆 cable bracket set  |  |
| 19" cable management panel       | 19" screw set        |  |
| Socket strips / PDU              | 🗆 cable support rail |  |
| cabinet monitoring system        |                      |  |
| Fire extinguishing system        |                      |  |
| Cooling unit power               |                      |  |

Other notes / remarks:

Ein Unternehmen der